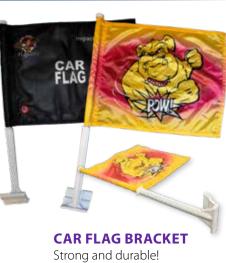

## **NYLON**

All flags are printed on 200 Denier Nylon, single face reverse. Flags finished with 1" open sleeve and mounted to car flag bracket. 600 DPI high resolution digital printing. Production time is 6-8 business days.