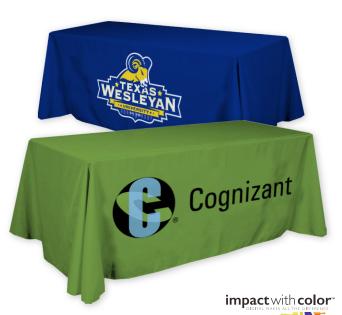

### **DIGITALLY PRINTED ON POLY POPLIN**

These table throws can be completely custom printed for an incredible presentation! These throws cover all sides, including the back. Available in two sizes to fit both 6-foot and 8-foot tables.