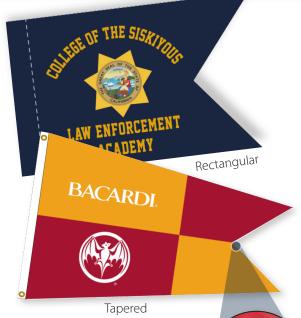

# Guidons, Burgees & Pennants 🥞

# Guidons & Burgees

Printed on 200 denier nylon

Finished with heading and grommets or pole sleeve

600 DPI high resolution digital printing

Perfect for 4-color process, spot colors, and full bleed artwork

Production time 7-10 business days

# Perfect For:

- Nautical Flags
- Sailing and Yacht Clubs
- Military Display
  - Promoting Your Brand

# Perfect For:

- Sports Memorabilia
- College/Team Pride
- Nautical, Sailing and Yacht Clubs
- Promoting Your Brand

Nancarrow