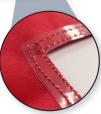

### REINFORCEMENT

We reinforce the inside corner of our guidons with plastic for durability.

One quantity minimum

Printed on 200 denier nylon

Finished with heading and grommets

600 DPI high resolution digital printing